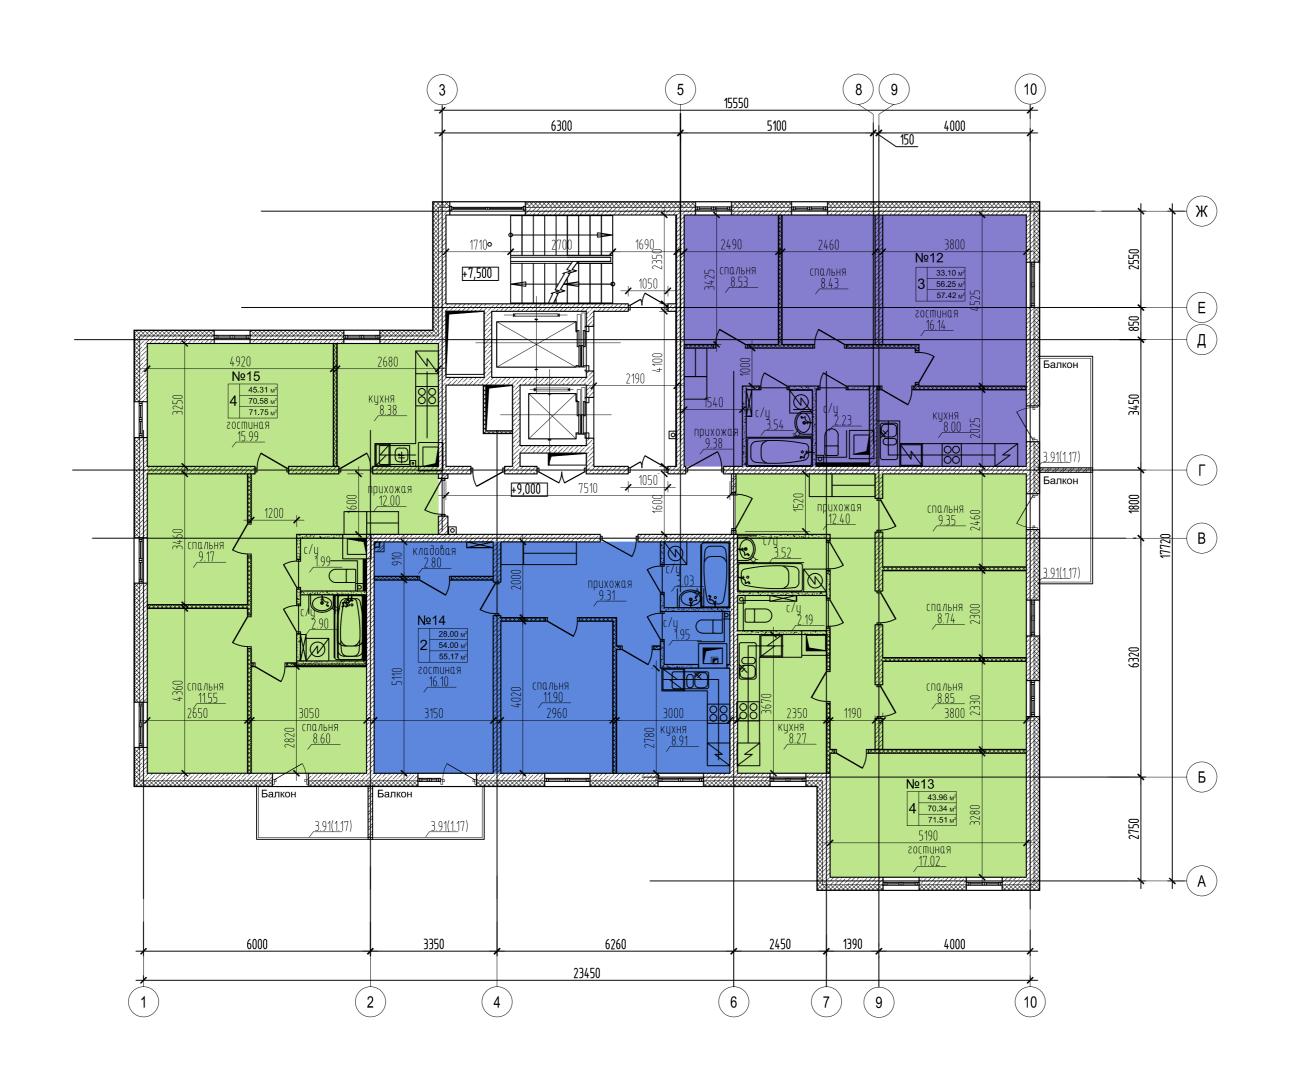

## Экспликация квартир 4го этажа секции Е-1

Согласовано

Взам. инв.М.

| Номер<br>квартиры | Наименование | Площадь кв.м |   |
|-------------------|--------------|--------------|---|
| 12                | 3-комнатная  | 56.25        |   |
| 13                | 4-комнатная  | 70.34        |   |
| 14                | 2-комнатная  | 54.00        |   |
| 15                | 4-комнатная  | 70.58        | · |

|            |         |           |        |         |      | 288-2011.3 -AP                                                                                                                                         |                       |         |        |
|------------|---------|-----------|--------|---------|------|--------------------------------------------------------------------------------------------------------------------------------------------------------|-----------------------|---------|--------|
| Изм.       | Кол.уч. | /lucm     | и док. | Подпись | Дата | Санкт-Петербург, 2-я Комсомольская улица, участок 14,<br>(северо-восточнее дома 40, корп.1, литера А по 2й Комсомольской улице)<br>Участок N 12 по ППТ |                       |         |        |
| ΓΑΠ        | •       | Шульгин   |        | (1/2)   |      | Musesuka sanusu ii uu saii Bau s                                                                                                                       | Стадия                | /lucm   | Листов |
| Разработал |         | Шнякина   |        | Magaff  |      | — Многоквартирный жилой дом с<br>— пристроенной подземной автостоянкой                                                                                 | П                     |         |        |
| Проверил   |         | Ильина    |        |         |      | ripaciiipocriiioa riooscriiioa aoiiiociiioziiikoa                                                                                                      |                       |         |        |
| Исполн     | U/I     | Шнякина   |        | Magaff  |      | 5 5 4                                                                                                                                                  |                       |         |        |
| U Koum     | 00.01   | Illum 200 | ,      | 000     |      | Секция Е-1<br>План 4-го этажа. М1:100                                                                                                                  | <br>  <sub>Т-</sub> д | (PXNTEK | KIC 🙀  |
| Н.Контроль |         | Шульгин   |        |         |      |                                                                                                                                                        | 17 (17 CF LILICI O JI |         |        |