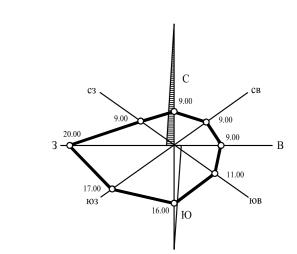

|        |             |                        |        |         |      | 288-2011.3 -AP                                                                                                                                         |                     |       |        |  |  |
|--------|-------------|------------------------|--------|---------|------|--------------------------------------------------------------------------------------------------------------------------------------------------------|---------------------|-------|--------|--|--|
| Изм.   | Кол.уч.     | /lucm                  | и док. | Подпись | Дата | Санкт-Петербург, 2-я Комсомольская улица, участок 14,<br>(северо-восточнее дома 40, корп.1, литера А по 2ū Комсомольской улице)<br>Участок N 12 по ППТ |                     |       |        |  |  |
| ГАП    |             | Шульгин (<br>Шнякина Л |        | 1       |      | Muses whe promote war so it does s                                                                                                                     | Стадия              | /lucm | Листов |  |  |
| Разрас | ботал       |                        |        | Mazaf   |      | Многоквартирный жилой дом с<br>пристроенной подземной автостоянкой                                                                                     | П                   |       |        |  |  |
| Провер | Проверил    |                        |        | (77)    |      | Tipacinipocinioa Hoosei mod domocino/mikod                                                                                                             |                     |       |        |  |  |
| Исполн | Исполнил Шн |                        | а      | Magaff  |      |                                                                                                                                                        |                     |       |        |  |  |
|        |             |                        |        | 000     |      | Секция Е–1<br>План 6–20 этажа. М1:100                                                                                                                  | T 4.53 (1.475) (7.6 |       |        |  |  |
| Н.Конп | проль       | Шульги                 | Н      |         |      | Tinan o co sinawa. Til.100                                                                                                                             | T-APXNTEKTC J       |       |        |  |  |