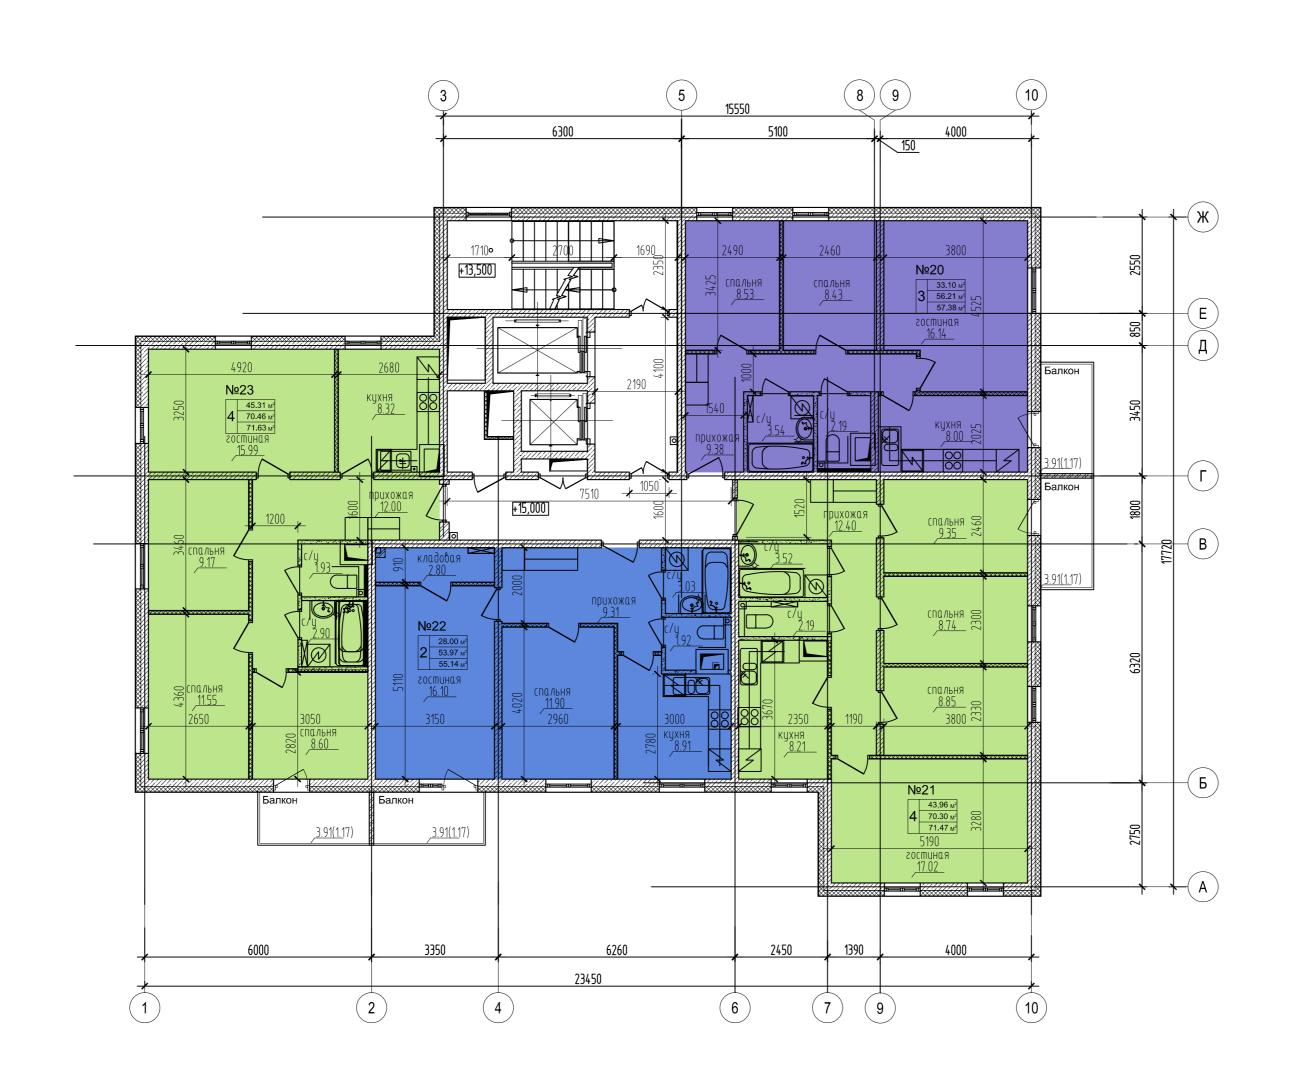

## Экспликация квартир 6го этажа секции Е-1

| Номер<br>квартиры | Наименование | Площадь кв.м |  |
|-------------------|--------------|--------------|--|
| 20                | 3-комнатная  | 56.21        |  |
| 21                | 4-комнатная  | 70.30        |  |
| 22                | 2-комнатная  | 53.97        |  |
| 23                | 4-комнатная  | 70.46        |  |

|        |             |                        |        |         |      | 288-2011.3 -AP                                                                                                                                         |                     |       |        |  |  |
|--------|-------------|------------------------|--------|---------|------|--------------------------------------------------------------------------------------------------------------------------------------------------------|---------------------|-------|--------|--|--|
| Изм.   | Кол.уч.     | /lucm                  | и док. | Подпись | Дата | Санкт-Петербург, 2-я Комсомольская улица, участок 14,<br>(северо-восточнее дома 40, корп.1, литера А по 2ū Комсомольской улице)<br>Участок N 12 по ППТ |                     |       |        |  |  |
| ГАП    |             | Шульгин (<br>Шнякина Л |        | 1       |      | Muses whe promote war so it does s                                                                                                                     | Стадия              | /lucm | Листов |  |  |
| Разрас | ботал       |                        |        | Mazaf   |      | Многоквартирный жилой дом с<br>пристроенной подземной автостоянкой                                                                                     | П                   |       |        |  |  |
| Провер | Проверил    |                        |        | (77)    |      | Tipacinipocinioa Hoosei mod domocino/mikod                                                                                                             |                     |       |        |  |  |
| Исполн | Исполнил Шн |                        | а      | Magaff  |      |                                                                                                                                                        |                     |       |        |  |  |
|        |             |                        |        | 000     |      | Секция Е–1<br>План 6–20 этажа. М1:100                                                                                                                  | T 4.53 (1.475) (7.6 |       |        |  |  |
| Н.Конп | проль       | Шульги                 | Н      |         |      | Tinan o co sinawa. Til.100                                                                                                                             | T-APXNTEKTC J       |       |        |  |  |