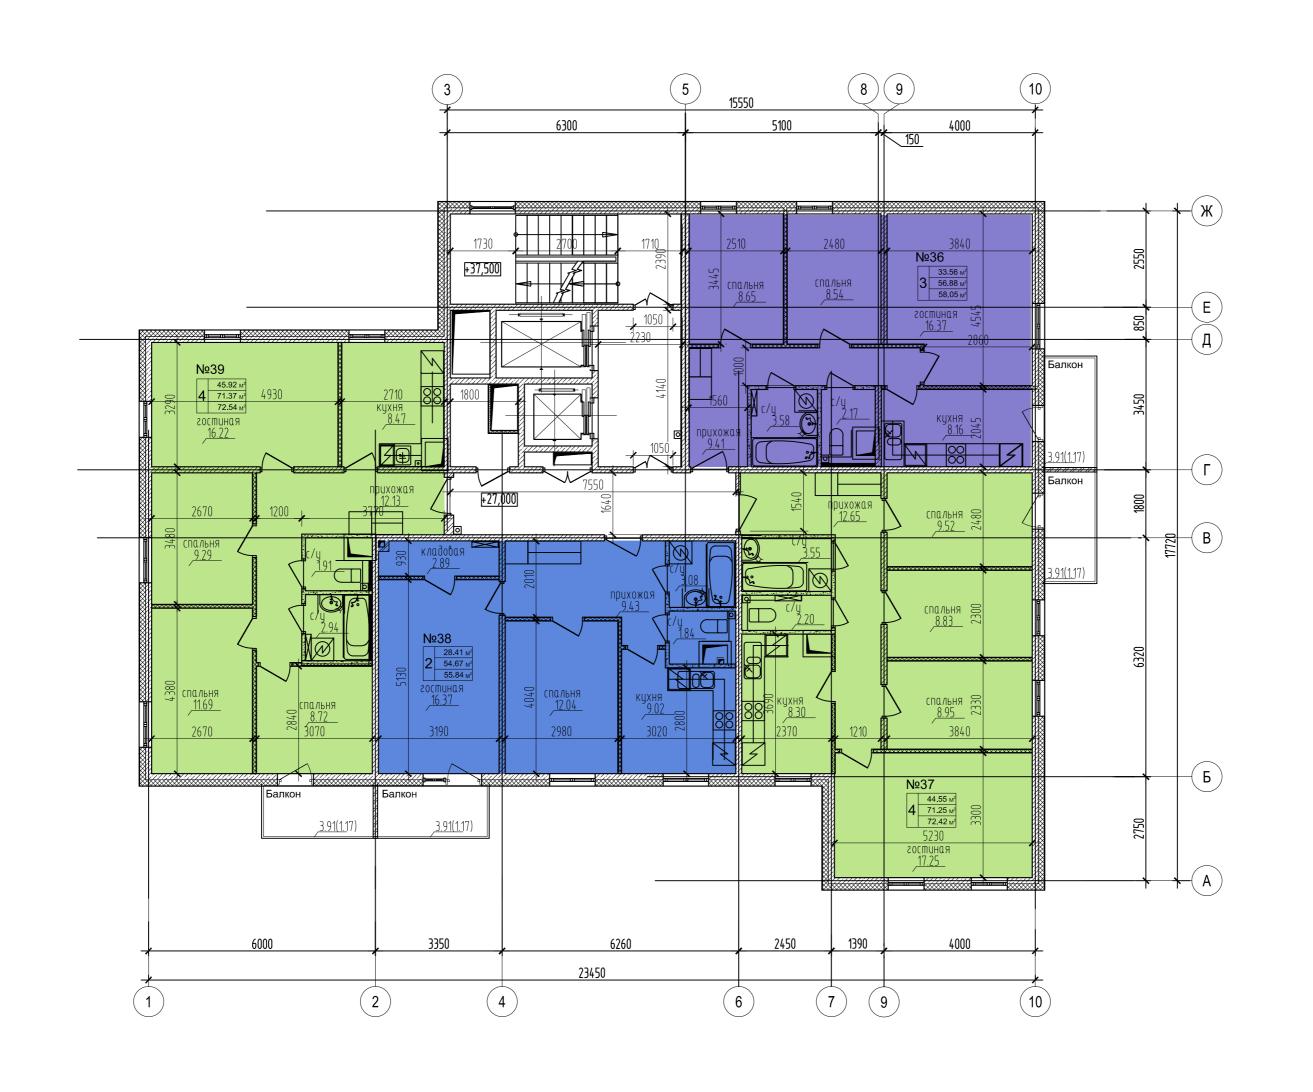

## Экспликация квартир 10го этажа секции Е-1

Согласовано

| Номер<br>квартиры | Наименование | Площадь кв.м |  |
|-------------------|--------------|--------------|--|
| 36                | 3-комнатная  | 56.88        |  |
| 37                | 4-комнатная  | 71.25        |  |
| 38                | 2-комнатная  | 54.67        |  |
| 39                | 4-комнатная  | 71.37        |  |